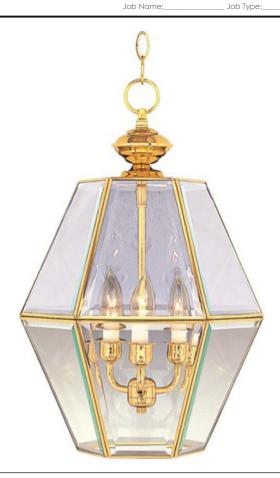

### PRODUCT DESCRIPTION

Bound Glass collection's selection of traditional and transitional lighting focuses on simple design to brighten up any room.

### MEASUREMENTS

DIMENSION : 13" W x 20.5" H HANGING WEIGHT : 10.12 lb

### LAMPING

**LUMENS** : 1,152 Rated

BULB : 3 x 40W Incandescent E12 Candelabra , 120W Total

BULB INCLUDED : (Not Included)

DIMMABLE : Yes COLOR\_TEMP : 2700K

## **FINISHES OPTION**

Country Stone

Oil Rubbed Bronze

Polished Brass

Satin Nickel

White

### **GLASS**

Clear CL

## MATERIAL

Copper

## **RATINGS**

Dry Location