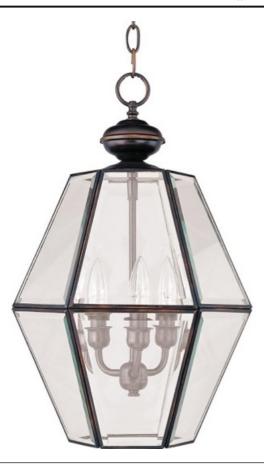

## **PRODUCT DESCRIPTION**

Bound Glass collection's selection of traditional and transitional lighting focuses on simple design to brighten up any room.

## LAMPING

LUMENS BULB DIMMABLE COLOR\_TEMP : 13" W x 20.5" H

: 10.12 lb

: 1,152 Rated : 3 x 40W Incandescent CA , 120W Total :Yes :2700K

# Country Stone Oil Rubbed Bronze Polished Brass Satin Nickel White

MATERIAL Copper, Glass

RATINGS Dry Location