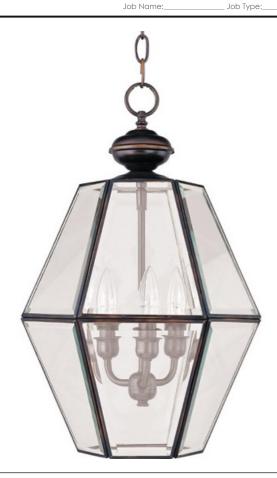

#### PRODUCT DESCRIPTION

Bound Glass collection's selection of traditional and transitional lighting focuses on simple design to brighten up any room.

#### **MEASUREMENTS**

DIMENSION : 13" W x 20.5" H : 10.12 lb HANGING WEIGHT

# LAMPING

LUMENS : 1,152 Rated

BULB : 3 x 40W Incandescent CA , 120W Total

DIMMABLE : Yes COLOR\_TEMP : 2700K

#### **FINISHES OPTION**

Country Stone Oil Rubbed Bronze Polished Brass

Satin Nickel

White

# GLASS

Clear CL