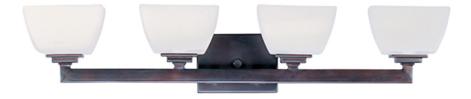

## **PRODUCT DESCRIPTION**

Rectangular metal tubing mitered to a perfect angle lends a sharp, clean, contemporary look. Angle collection utilizes xenon lamps for ultimate light output while maintaining a petite scale and low profile. Angle is available in Satin Nickel finish with Satin White glass.