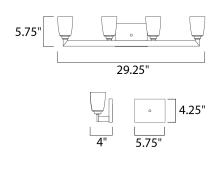

## MEASUREMENTS DIMENSION

HANGING WEIGHT

**BULB INCLUDED** 

DIMMABLE

COLOR\_TEMP

BACK PLATE

LAMPING

LUMENS

BULB

: 29.25" W x 5.75" H x 4" Ext

: 5.75" W x 4.25" H : 7.14 lb

: 3,200 Rated : 4 x 60W Xenon G9 Frost , 240W Total : (Included) : Yes : 2900K