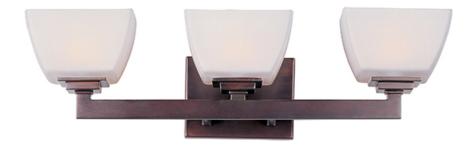

#### **PRODUCT DESCRIPTION**

Rectangular metal tubing mitered to a perfect angle lends a sharp, clean, contemporary look. Angle collection utilizes xenon lamps for ultimate light output while maintaining a petite scale and low profile. Angle is available in Satin Nickel finish with Satin White glass.