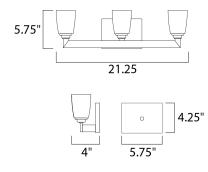

## MEASUREMENTS DIMENSION

HANGING WEIGHT

: 21.25" W x 5.75" H x 4" Ext GHT : 4.63 lb