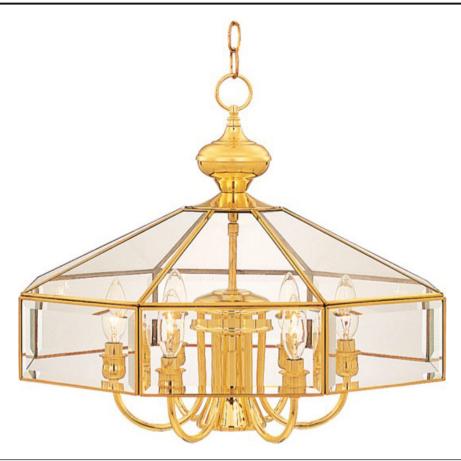

### PRODUCT DESCRIPTION

Bound Glass collection's selection of traditional and transitional lighting focuses on simple design to brighten up any room.

## **MEASUREMENTS**

: 23" W x 17" H DIMENSION HANGING WEIGHT : 12.1 lb

### **LAMPING**

BULB : 40+50W Incandescent E12 Candelabra , 0W Total

DIMMABLE

# GLASS

Clear CL

# MATERIAL

Copper, Glass

### **RATINGS**

Dry Location