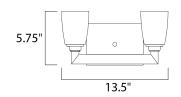

## MEASUREMENTS

DIMENSION : 13.5" W x 5.75" H x 4" Ext BACK PLATE : 4.25" W x 5.75" H

HANGING WEIGHT : 3.09 lb