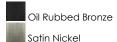

### PRODUCT DESCRIPTION

Rectangular metal tubing mitered to a perfect angle lends a sharp, clean, contemporary look. Angle collection utilizes xenon lamps for ultimate light output while maintaining a petite scale and low profile. Angle is available in Satin Nickel finish with Satin White glass.





## MEASUREMENTS

DIMENSION : 13.5" W x 5.75" H x 4" Ext BACK PLATE : 4.25" W x 5.75" H

HANGING WEIGHT : 3.09 lb

### LAMPING

INPUT VOLTAGE : 120V LUMENS : 900 Rated

BULB : 2 x 40W Xenon G9, 80W Total

BULB INCLUDED : (Included)
DIMMABLE : Yes
COLOR\_TEMP : 2900K

## **FINISHES OPTION**



## GLASS

Satin White SW

## MATERIAL

Steel

## **RATINGS**

Damp Location ADA







#### **ADDITIONAL**

INSTALL UP/DOWN: Up RATED LIFE 2000 Hours OPERATING TEMPERATURE: -20°C (-4°F), 40°C (104°F)

Always consult a qualified electrician before installing any lighting product.



# WESTERN DISTRIBUTION CENTER (HEADQUARTER)

253 NORTH VINELAND AVE I CITY OF INDUSTRY, CA 91746

## EASTERN DISTRIBUTION CENTER

4200 SHIRLEY DR. I ATLANTA, GA 30336

P. 626.956.4200 | F. 626.956.4225 | maximlighting.com