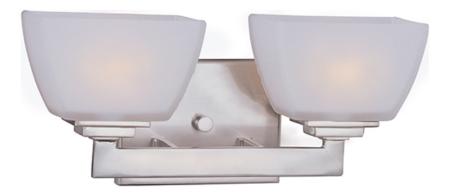

### PRODUCT DESCRIPTION

Rectangular metal tubing mitered to a perfect angle lends a sharp, clean, contemporary look. Angle collection utilizes xenon lamps for ultimate light output while maintaining a petite scale and low profile. Angle is available in Satin Nickel finish with Satin White glass.