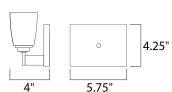

## MEASUREMENTS

DIMENSION : 13.5" W x 5.75" H x 4" Ext BACK PLATE : 4.25" W x 5.75" H

HANGING WEIGHT : 3.09 lb