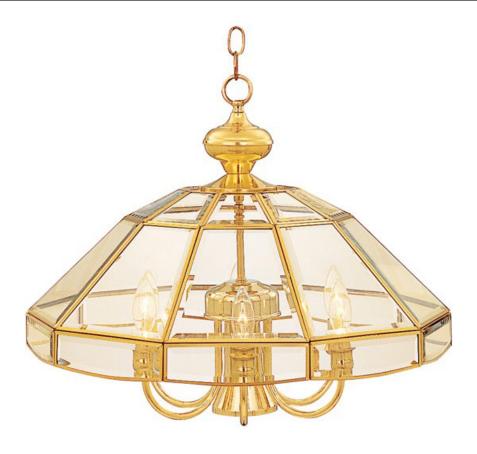

#### PRODUCT DESCRIPTION

Bound Glass collection's selection of traditional and transitional lighting focuses on simple design to brighten up any room.

#### **MEASUREMENTS**

: 22" W x 18" H DIMENSION HANGING WEIGHT : 14.96 lb

#### LAMPING

**LUMENS** : 2,679 Rated

BULB : 40+50W Incandescent CA+MB R20 , 290W Total

DIMMABLE : Standard Dimmer

COLOR\_TEMP : 2500K

## **GLASS**

Clear CL

#### MATERIAL

Copper

# **RATINGS**

Dry Location