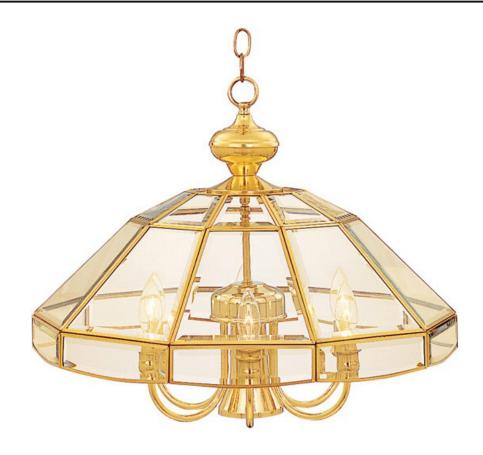

## **PRODUCT DESCRIPTION**

Bound Glass collection's selection of traditional and transitional lighting focuses on simple design to brighten up any room.

> MEASUREMENTS DIMENSION HANGING WEIGHT

LAMPING BULB DIMMABLE

: 22" W x 18" H : 14.96 lb

: 40+50W CA+MB R20 , 0W Total :

## **FINISHES OPTION**

GLASS Clear CL

MATERIAL Copper, Glass

RATINGS Dry Location

ADDITIONAL OPERATING TEMPERATURE: -20°C (-4°F), 40°C (104°F)

Always consult a qualified electrician before installing any lighting product.