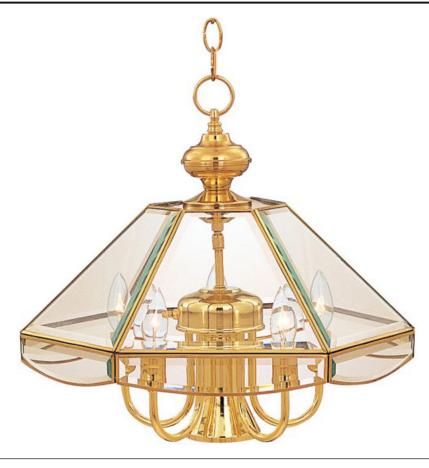

## **PRODUCT DESCRIPTION**

Bound Glass collection's selection of traditional and transitional lighting focuses on simple design to brighten up any room.

### LAMPING

BULB DIMMABLE : 17.5" W x 16" H

LUMENS COLOR\_TEMP

: 9.9 lb

: 2,295 Rated : 40+50W Incandescent CA+MB R20 , 250W Total : Standard Dimmer

:2500K

# **FINISHES OPTION**

Polished Brass

GLASS Clear CL

MATERIAL Copper

RATINGS Dry Location