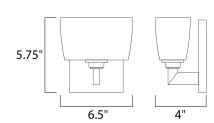

### **MEASUREMENTS**

DIMENSION : 6.5" W x 5.75" H x 4" Ext **BACK PLATE** : 4.38" W x 5.13" H x 3" HCO

HANGING WEIGHT : 1.83 lb

LAMPING

INPUT VOLTAGE : 120V LUMENS : 800 Rated

**BULB** : 1 x 50W Xenon G9 , 50W Total