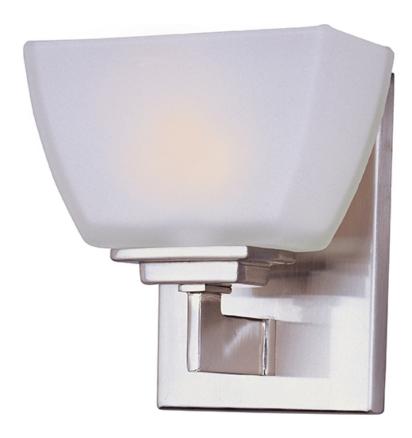

### PRODUCT DESCRIPTION

Rectangular metal tubing mitered to a perfect angle lends a sharp, clean, contemporary look. Angle collection utilizes xenon lamps for ultimate light output while maintaining a petite scale and low profile. Angle is available in Satin Nickel finish with Satin White glass.