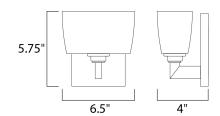

# **MEASUREMENTS**

DIMENSION : 6.5" W x 5.75" H x 4" Ext

HANGING WEIGHT : 1.83 lb