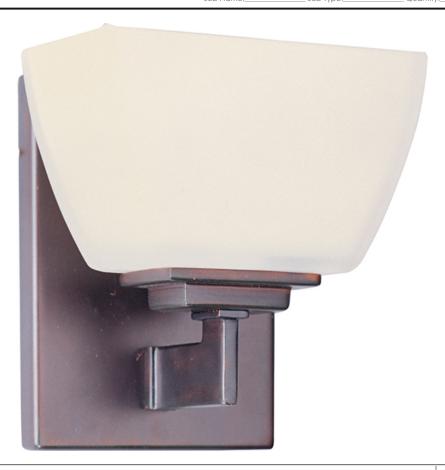

### PRODUCT DESCRIPTION

Rectangular metal tubing mitered to a perfect angle lends a sharp, clean, contemporary look. Angle collection utilizes xenon lamps for ultimate light output while maintaining a petite scale and low profile. Angle is available in Satin Nickel finish with Satin White glass.