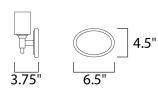

## MEASUREMENTS

DIMENSION

BACK PLATE

LAMPING LUMENS

DIMMABLE

BULB

: 22.25" W x 7" H x 3.75" Ext : 6.5" W x 4.5" H x 4.875" HCO HANGING WEIGHT : 5.47 lb

: 2,400 Rated : 3 x 40W Xenon G9 Frost , 120W Total **BULB INCLUDED** : (Included) : Yes :2900K COLOR\_TEMP