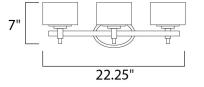

## MEASUREMENTS

DIMENSION

BACK PLATE

LAMPING LUMENS

DIMMABLE

BULB

: 22.25" W x 7" H x 3.75" Ext : 6.5" W x 4.5" H x 4.875" HCO HANGING WEIGHT : 5.47 lb

: 2,400 Rated : 3 x 40W Xenon G9 Frost , 120W Total **BULB INCLUDED** : (Included) : Yes :2900K COLOR\_TEMP