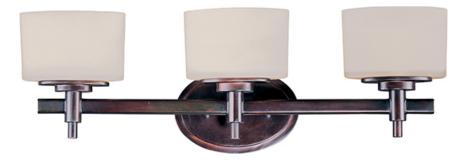

## **PRODUCT DESCRIPTION**

The soft round curves of this design are evident in every detail. The use of xenon allows for a profile that is delicate in scale. The Lola collection is available in Polished Nickel finish with Satin White glass or Oil Rubbed Bronze finish with Dusty White glass.