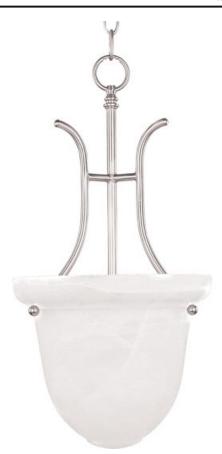

## **PRODUCT DESCRIPTION**

Maxim Lighting's commitment to both the residential lighting and the home building industries will assure you a product line focused on your basic lighting needs. With the Malaga collection you will find quality lighting that is well designed, well priced and readily available.

**MEASUREMENTS** 

DIMENSION HANGING WEIGHT

LAMPING

:5lb

LUMENS BULB BULB INCLUDED DIMMABLE : Standard COLOR\_TEMP :2700K

: 10" W x 19.5" H

: 1,150 Rated : 1 x 100W Incandescent MB , 100W Total : (Not Included)

## **FINISHES OPTION**

GLASS Marble MR

MATERIAL Iron

RATINGS Dry Location

ADDITIONAL RATED LIFE 2500 Hours OPERATING TEMPERATURE: -20°C (-4°F), 40°C (104°F)

Always consult a qualified electrician before installing any lighting product.