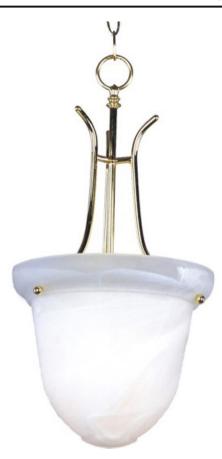

## **PRODUCT DESCRIPTION**

Maxim Lighting's commitment to both the residential lighting and the home building industries will assure you a product line focused on your basic lighting needs. With the Malaga collection you will find quality lighting that is well designed, well priced and readily available.

> **MEASUREMENTS** DIMENSION

: 10" W x 19.5" H HANGING WEIGHT

LAMPING

DIMMABLE

COLOR\_TEMP

: 4.94 lb

: Standard Dimmer

LUMENS BULB BULB INCLUDED : (Not Included)

## **FINISHES OPTION**

GLASS Marble MR

MATERIAL Iron

RATINGS Dry Location

ADDITIONAL RATED LIFE 2500 Hours OPERATING TEMPERATURE: -20°C (-4°F), 40°C (104°F)

Always consult a qualified electrician before installing any lighting product.