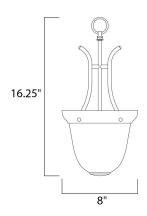

## **PRODUCT DESCRIPTION**

Maxim Lighting's commitment to both the residential lighting and the home building industries will assure you a product line focused on your basic lighting needs. With the Malaga collection you will find quality lighting that is well designed, well priced and readily available.



#### **MEASUREMENTS**

DIMENSION : 8" W x 18" H HANGING WEIGHT : 4.08 lb

## LAMPING

INPUT VOLTAGE : 120V LUMENS : 672 Rated

**BULB** : 1 x 60W Incandescent MB, 60W Total

BULB INCLUDED : (Not Included)

DIMMABLE : Yes

#### **FINISHES OPTION**

Oil Rubbed Bronze Polished Brass Satin Nickel

## **GLASS**

Marble MR

## MATERIAL

Steel

## **RATINGS**

Dry Location



#### **ADDITIONAL**

RATED LIFE 2500 Hours OPERATING TEMPERATURE: -20°C (-4°F), 40°C (104°F)

Always consult a qualified electrician before installing any lighting product.



# WESTERN DISTRIBUTION CENTER (HEADQUARTER)

## **EASTERN DISTRIBUTION CENTER**

4200 SHIRLEY DR. I ATLANTA, GA 30336

P. 626.956.4200 | F. 626.956.4225 | maximlighting.com