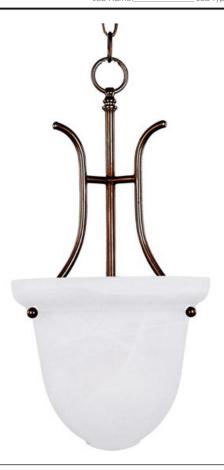

## PRODUCT DESCRIPTION

Maxim Lighting's commitment to both the residential lighting and the home building industries will assure you a product line focused on your basic lighting needs. With the Malaga collection you will find quality lighting that is well designed, well priced and readily available.

### **FINISHES OPTION**

Oil Rubbed Bronze

Satin Nickel

## GLASS

Marble MR

# MATERIAL

Steel