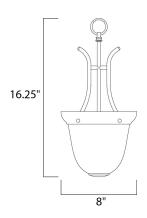

## PRODUCT DESCRIPTION

Maxim Lighting's commitment to both the residential lighting and the home building industries will assure you a product line focused on your basic lighting needs. With the Malaga collection you will find quality lighting that is well designed, well priced and readily available.



#### **MEASUREMENTS**

DIMENSION : 8" W x 16.25" H

HANGING WEIGHT : 4.08 lb

## LAMPING

INPUT VOLTAGE : 120V LUMENS : 672 Rated

BULB : 1 x 60W Incandescent MB , 60W Total

BULB INCLUDED : (Not Included)

DIMMABLE : Yes

### **FINISHES OPTION**

Oil Rubbed Bronze

Satin Nickel

## GLASS

Marble MR

# MATERIAL

Steel

## RATINGS

Dry Location



### **ADDITIONAL**

RATED LIFE 2500 Hours OPERATING TEMPERATURE: -20°C (-4°F), 40°C (104°F)

Always consult a qualified electrician before installing any lighting product.



# WESTERN DISTRIBUTION CENTER (HEADQUARTER)

253 NORTH VINELAND AVE I CITY OF INDUSTRY, CA 91746

## EASTERN DISTRIBUTION CENTER

4200 SHIRLEY DR. I ATLANTA, GA 30336

P. 626.956.4200 | F. 626.956.4225 | maximlighting.com