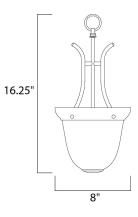

**MEASUREMENTS** DIMENSION

LUMENS

BULB

: 8" L x 8" W x 16.25" H HANGING WEIGHT : 4.08 lb