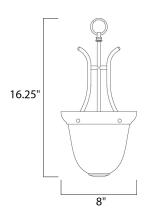

#### **MEASUREMENTS**

DIMENSION : 8" L x 8" W x 16.25" H

HANGING WEIGHT : 4.08 lb