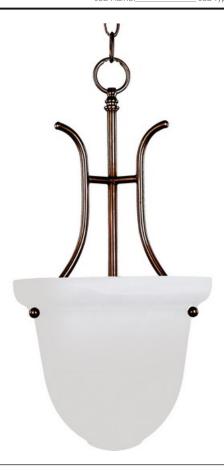

## PRODUCT DESCRIPTION

Maxim Lighting's commitment to both the residential lighting and the home building industries will assure you a product line focused on your basic lighting needs. With the Malaga collection you will find quality lighting that is well designed, well priced and readily available.

### **FINISHES OPTION**

Oil Rubbed Bronze

Satin Nickel

## GLASS

Frosted FT

# MATERIAL

Steel