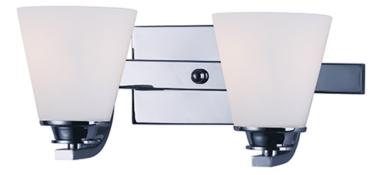

## **PRODUCT DESCRIPTION**

Conical collection's Satin White cone-shaped glass is supported by a sweeping rectangular tube arm finished in Polished Chrome or Satin Nickel. This interesting marriage between contemporary geometric shape and traditional styling is a unique addition to any bathroom.