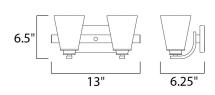

## MEASUREMENTS

DIMENSION : 13" W HANGING WEIGHT : 3.13 lb

:120V

LAMPING INPUT VOLTAGE LUMENS BULB

BULB INCLUDED DIMMABLE : 13" W x 6.5" H x 6.25" Ext : 3.13 lb

: 2,300 Rated : 2 x 60W Incandescent E26 Medium , 120W Total : (Not Included) : Yes