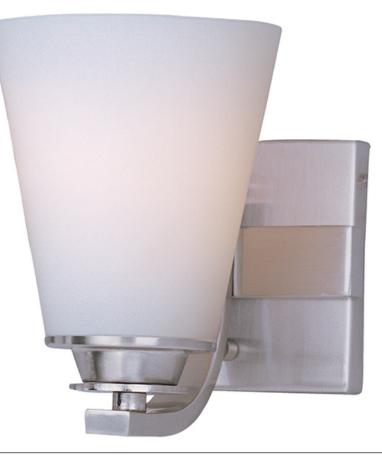

### **PRODUCT DESCRIPTION**

Conical collection's Satin White cone-shaped glass is supported by a sweeping rectangular tube arm finished in Polished Chrome or Satin Nickel. This interesting marriage between contemporary geometric shape and traditional styling is a unique addition to any bathroom.

### **FINISHES OPTION**

GLASS Satin White SW

MATERIAL Steel