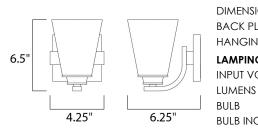

# MEASUREMENTS

LAMPING

BULB

DIMENSION : 4.25" W x 6.5" H x 6.25" Ext BACK PLATE : 4.75" W x 4.5" H HANGING WEIGHT : 1.65 lb

INPUT VOLTAGE :120V : 1,150 Rated : 1 x 60W Incandescent E26 Medium , 60W Total **BULB INCLUDED** : (Not Included) DIMMABLE : Yes