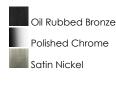

### **PRODUCT DESCRIPTION**

Conical collection's Satin White cone-shaped glass is supported by a sweeping rectangular tube arm finished in Polished Chrome or Satin Nickel. This interesting marriage between contemporary geometric shape and traditional styling is a unique addition to any bathroom.



# MEASUREMENTS

LAMPING

BULB

DIMENSION : 4.25" W x 6.5" H x 6.25" Ext BACK PLATE : 4.75" W x 4.5" H HANGING WEIGHT : 1.65 lb

INPUT VOLTAGE :120V : 1,150 Rated : 1 x 60W Incandescent E26 Medium , 60W Total **BULB INCLUDED** : (Not Included) DIMMABLE : Yes

### **FINISHES OPTION**



GLASS Satin White SW

MATERIAL Steel

# RATINGS Damp Location



#### ADDITIONAL

INSTALL UP/DOWN: Up/Dn RATED LIFE 2500 Hours **OPERATING TEMPERATURE:** -20°C (-4°F), 40°C (104°F)

Always consult a qualified electrician before installing any lighting product.



WESTERN DISTRIBUTION CENTER (HEADQUARTER) 253 NORTH VINELAND AVE I CITY OF INDUSTRY, CA 91746

EASTERN DISTRIBUTION CENTER 4200 SHIRLEY DR. I ATLANTA, GA 30336

P. 626.956.4200 | F. 626.956.4225 | maximlighting.com