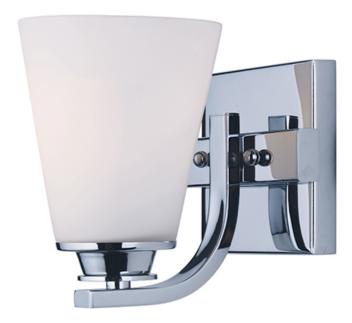

### PRODUCT DESCRIPTION

Conical collection's Satin White cone-shaped glass is supported by a sweeping rectangular tube arm finished in Polished Chrome or Satin Nickel. This interesting marriage between contemporary geometric shape and traditional styling is a unique addition to any bathroom.