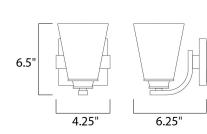

# **MEASUREMENTS**

DIMENSION : 4.25" W x 6.5" H x 6.25" Ext

**BACK PLATE** : 4.75" W x 4.5" H

HANGING WEIGHT : 1.65 lb

LAMPING

INPUT VOLTAGE : 120V

**LUMENS** : 1,150 Rated

BULB : 1 x 60W Incandescent E26 Medium , 60W Total