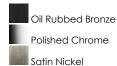

### **FINISHES OPTION**

### PRODUCT DESCRIPTION

Conical collection's Satin White cone-shaped glass is supported by a sweeping rectangular tube arm finished in Polished Chrome or Satin Nickel. This interesting marriage between contemporary geometric shape and traditional styling is a unique addition to any bathroom.