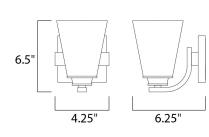

## **MEASUREMENTS**

DIMENSION : 4.25" W x 6.5" H x 6.25" Ext

BACK PLATE : 4.75" W x 4.5" H

HANGING WEIGHT : 1.63 lb