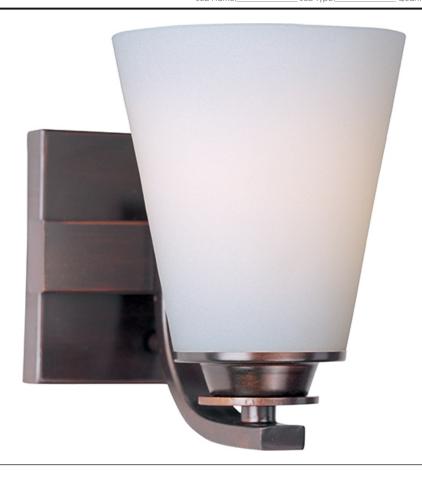

# PRODUCT DESCRIPTION

Conical collection's Satin White cone-shaped glass is supported by a sweeping rectangular tube arm finished in Polished Chrome or Satin Nickel. This interesting marriage between contemporary geometric shape and traditional styling is a unique addition to any bathroom.

#### **FINISHES OPTION**

Oil Rubbed Bronze
Polished Chrome
Satin Nickel

## GLASS

Satin White SW