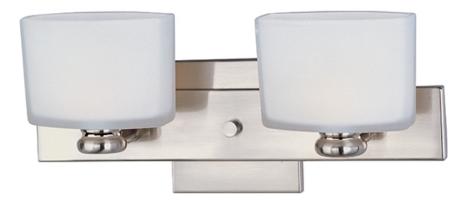

### PRODUCT DESCRIPTION

Oval, tubular arms transition to sculptured round fonts on this contemporary Essence bath collection. The oval-shaped glass squares off on the ends and allows for a low profile on the wall, while the xenon laps shed a nice, natural light. Available in choice of Satin Nickel finish with Satin White glass or Oil Rubbed Bronze and Dusty White glass.