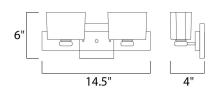

### **MEASUREMENTS**

DIMENSION : 14.5" W x 6" H x 4" Ext

: 4.75" W x 4.75" H x 2.75" HCO **BACK PLATE** 

HANGING WEIGHT : 3.53 lb

LAMPING

INPUT VOLTAGE : 120V **LUMENS** : 900 Rated

**BULB** : 2 x 40W Xenon G9, 80W Total