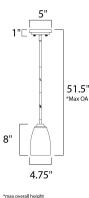

## **MEASUREMENTS** DIMENSION

MAX OAH

CANOPY

: 4.75" W x 8" H : 51.5" OAH : 5" W x 1" H x 5" L : 1.96 lb