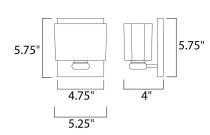

## MEASUREMENTS DIMENSION

LAMPING

BULB

**BACK PLATE** HANGING WEIGHT : 1.46 lb :120V

INPUT VOLTAGE LUMENS : 450 Rated BULB INCLUDED : (Included) DIMMABLE : Yes COLOR\_TEMP :2900K

: 5.25" W x 5.75" H x 4" Ext : 4.75" W x 5.75" H x 2.75" HCO