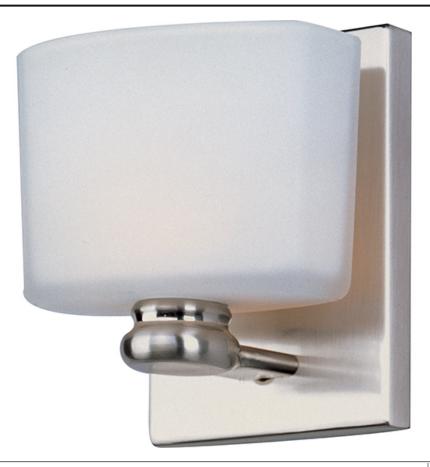

# **PRODUCT DESCRIPTION**

Oval, tubular arms transition to sculptured round fonts on this contemporary Essence bath collection. The oval-shaped glass squares off on the ends and allows for a low profile on the wall, while the xenon laps shed a nice, natural light. Available in choice of Satin Nickel finish with Satin White glass or Oil Rubbed Bronze and Dusty White glass.