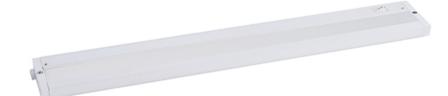

## **PRODUCT DESCRIPTION**

A perfect world for under cabinet lighting. Our latest model features 2 color temperatures, warm white and white, both in a 90 CRI for accurate color rendering. Just adjust the switch on the unit to select the best light for your application. Soft and even light is produced using an indirect light design which eliminates spots on the counter surface. Easy to install and connects either end to end or by using the connecting cord included.

## MEASUREMENTS DIMENSION

HANGING WEIGHT

| _           |       |     |     | _  |
|-------------|-------|-----|-----|----|
| 3.25"       | . /// | //  | //  | 3  |
| <b>0.20</b> |       |     | • P |    |
|             |       |     |     |    |
|             |       | 24" |     | 1" |

| LAMPING       |                  |
|---------------|------------------|
| lumens        | : 1,120 Rated (  |
| BULB          | : 1 x 16W LED P  |
| BULB INCLUDED | : (Integrated)   |
| DIMMABLE      | : Electronic Low |
| CRI           | : 90+ CRI        |

(975 Del.) PCB Integrated , 16W Total v Voltage (ELV) COLOR\_TEMP :2700/3200K

: 24" L x 3.25" W x 1.25" H

: 1.55 lb