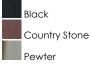

Quantity:

## **PRODUCT DESCRIPTION**

Foothills Forge is a contemporary style collection from Maxim Lighting International, available in multiple finishes.

MEASUREMENTS DIMENSION

: 24" W x 24.5" H

LAMPING

LUMENS BULB BULB INCLUDED DIMMABLE COLOR\_TEMP

: 7.28 lb

HANGING WEIGHT : 3,450 Rated : 3 x 100W Incandescent MB , 0W Total : (Not Included) : :2700K

## **FINISHES OPTION**



MATERIAL Iron

RATINGS Dry Location



## ADDITIONAL

RATED LIFE 2500 Hours OPERATING TEMPERATURE: -20°C (-4°F), 40°C (104°F)

Always consult a qualified electrician before installing any lighting product.



WESTERN DISTRIBUTION CENTER (HEADQUARTER) 253 NORTH VINELAND AVE I CITY OF INDUSTRY, CA 91746

EASTERN DISTRIBUTION CENTER 4200 SHIRLEY DR. I ATLANTA, GA 30336

P. 626.956.4200 | F. 626.956.4225 | maximlighting.com