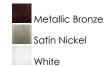

#### PRODUCT DESCRIPTION

The MX-L120-DL features the same low profile frame of the MX-L120DC and also full dimmability but with an increased lumen output. Featuring the new LG 5630 LED with closer spacing for better light distribution and lower operating temperatures for longer life. The hinged top gives access for easy installation with captured mounting screws and quick wire connectors.

# 30"

#### **MEASUREMENTS**

DIMENSION : 30" L x 4" W x 1" H

HANGING WEIGHT : 3.87 lb

#### LAMPING

INPUT VOLTAGE : 120V **LUMENS** : 882 Rated

**BULB** : 1 x 15W LED PCB Integrated, 0W Total

BULB INCLUDED : (Integrated) DIMMABLE : Triac CL CRI :80+ CRI COLOR\_TEMP : 3000K

#### **FINISHES OPTION**



### GLASS

Clear CL

#### MATERIAL

Aluminum + Acrylic

#### **RATINGS**

Dry Location



#### **ADDITIONAL**

**OPERATING TEMPERATURE:** -20°C (-4°F), 40°C (104°F)

Always consult a qualified electrician before installing any lighting product.



## WESTERN DISTRIBUTION CENTER (HEADQUARTER)

253 NORTH VINELAND AVE I CITY OF INDUSTRY, CA 91746

#### **EASTERN DISTRIBUTION CENTER**

4200 SHIRLEY DR. I ATLANTA, GA 30336

P. 626.956.4200 | F. 626.956.4225 | maximlighting.com