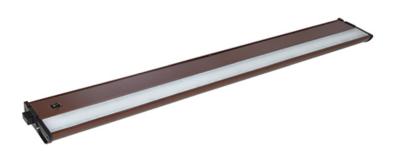

#### PRODUCT DESCRIPTION

The MX-L120-DL features the same low profile frame of the MX-L120DC and also full dimmability but with an increased lumen output. Featuring the new LG 5630 LED with closer spacing for better light distribution and lower operating temperatures for longer life. The hinged top gives access for easy installation with captured mounting screws and quick wire connectors.

#### **MEASUREMENTS**

DIMENSION : 30" L x 4" W x 1" H

HANGING WEIGHT : 3.87 lb

#### LAMPING

INPUT VOLTAGE : 120V **LUMENS** : 882 Rated

**BULB** : 1 x 15W LED PCB Integrated, 0W Total

BULB INCLUDED : (Integrated) DIMMABLE : Triac CL CRI :80+ CRI COLOR\_TEMP : 3000K