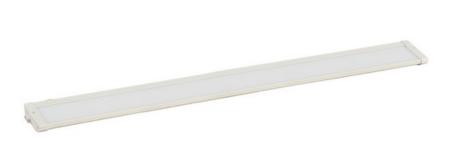

#### PRODUCT DESCRIPTION

The MX-L120-EL features a new edge illuminated technology that provides even light without the common LED spots on the counter. The enclosed design does not need to be open for either wiring or for mounting. Knockouts for wiring are on a removable plate on the back for quick and easy wiring.

### MEASUREMENTS

DIMENSION : 30" L x 4" W x 1" H

HANGING WEIGHT : 2.9 lb