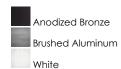

#### PRODUCT DESCRIPTION

The MX-L120-EL features a new edge illuminated technology that provides even light without the common LED spots on the counter. The enclosed design does not need to be open for either wiring or for mounting. Knockouts for wiring are on a removable plate on the back for quick and easy wiring.

### **MEASUREMENTS**

**DIMENSION** : 21" L x 4" W x 1" H

HANGING WEIGHT : 1.76 lb

#### LAMPING

INPUT VOLTAGE : 120V **LUMENS** : 680 Rated

**BULB** : 10.5W LED PCB Integrated , 10W Total

BULB INCLUDED : (Integrated) DIMMABLE : Triac CL CRI :80+ CRI COLOR\_TEMP : 2700K

#### **FINISHES OPTION**



#### MATERIAL

Aluminum + Acrylic

# **RATINGS**

Dry Location



## **ADDITIONAL**

RATED LIFE 40000 Hours OPERATING TEMPERATURE: -20°C (-4°F), 40°C (104°F)

Always consult a qualified electrician before installing any lighting product.



21"

# WESTERN DISTRIBUTION CENTER (HEADQUARTER)

4200 SHIRLEY DR. I ATLANTA, GA 30336

P. 626.956.4200 | F. 626.956.4225 | maximlighting.com