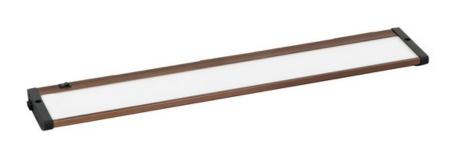

#### PRODUCT DESCRIPTION

The MX-L120-EL features a new edge illuminated technology that provides even light without the common LED spots on the counter. The enclosed design does not need to be open for either wiring or for mounting. Knockouts for wiring are on a removable plate on the back for quick and easy wiring.

### **MEASUREMENTS**

**DIMENSION** : 21" L x 4" W x 1" H

HANGING WEIGHT : 1.76 lb

#### MATERIAL

Aluminum + Acrylic