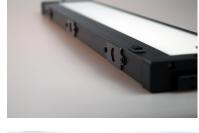

#### PRODUCT DESCRIPTION

The MX-L120-EL features a new edge illuminated technology that provides even light without the common LED spots on the counter. The enclosed design does not need to be open for either wiring or for mounting. Knockouts for wiring are on a removable plate on the back for quick and easy wiring.

### **MEASUREMENTS**

**DIMENSION** : 21" L x 4" W x 1" H

HANGING WEIGHT : 1.76 lb