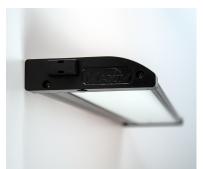

#### PRODUCT DESCRIPTION

The MX-L120-EL features a new edge illuminated technology that provides even light without the common LED spots on the counter. The enclosed design does not need to be open for either wiring or for mounting. Knockouts for wiring are on a removable plate on the back for quick and easy wiring.