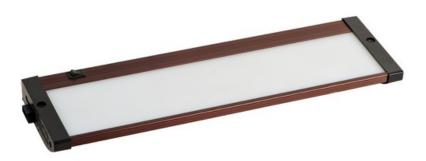

#### PRODUCT DESCRIPTION

The MX-L120-EL features a new edge illuminated technology that provides even light without the common LED spots on the counter. The enclosed design does not need to be open for either wiring or for mounting. Knockouts for wiring are on a removable plate on the back for quick and easy wiring.

#### **MEASUREMENTS**

DIMENSION : 13" L x 4" W x 1" H

HANGING WEIGHT : 1.1 lb

#### LAMPING

INPUT VOLTAGE : 120V LUMENS : 420 Rated

BULB : 1 x 6.5W LED PCB Integrated , 6W Total

BULB INCLUDED : (Integrated)
DIMMABLE : Triac CL
CRI : 80+ CRI
COLOR\_TEMP : 2700K

#### MATERIAL

Aluminum + Acrylic