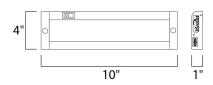

#### PRODUCT DESCRIPTION

The MX-L120-EL features a new edge illuminated technology that provides even light without the common LED spots on the counter. The enclosed design does not need to be open for either wiring or for mounting. Knockouts for wiring are on a removable plate on the back for quick and easy wiring.



## **MEASUREMENTS**

DIMENSION : 10" L x 4" W x 1" H

HANGING WEIGHT : 0.88 lb

#### **LAMPING**

INPUT VOLTAGE : 120V LUMENS : 320 Rated

BULB : 4.8W LED PCB Integrated , 5W Total

BULB INCLUDED : (Integrated)
DIMMABLE : Triac CL
CRI : 90+ CRI
COLOR\_TEMP : 2700K

#### **FINISHES OPTION**



### MATERIAL

Aluminum + Acrylic

# RATINGS

Dry Location



# ADDITIONAL

OPERATING TEMPERATURE: -20°C (-4°F), 40°C (104°F)

Always consult a qualified electrician before installing any lighting product.



WESTERN DISTRIBUTION CENTER (HEADQUARTER)
253 NORTH VINELAND AVE I CITY OF INDUSTRY, CA 91746

## EASTERN DISTRIBUTION CENTER

4200 SHIRLEY DR. I ATLANTA, GA 30336

P. 626.956.4200 | F. 626.956.4225 | maximlighting.com