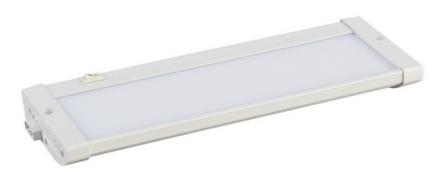

#### PRODUCT DESCRIPTION

The MX-L120-EL features a new edge illuminated technology that provides even light without the common LED spots on the counter. The enclosed design does not need to be open for either wiring or for mounting. Knockouts for wiring are on a removable plate on the back for quick and easy wiring.