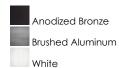

#### PRODUCT DESCRIPTION

The MX-L120-EL features a new edge illuminated technology that provides even light without the common LED spots on the counter. The enclosed design does not need to be open for either wiring or for mounting. Knockouts for wiring are on a removable plate on the back for quick and easy wiring.



## **MEASUREMENTS**

DIMENSION : 10" L x 4" W x 1" H

HANGING WEIGHT : 0.88 lb

#### **LAMPING**

INPUT VOLTAGE : 120V LUMENS : 320 Rated

BULB : 4.8W LED PCB Integrated , 5W Total

BULB INCLUDED : (Integrated)
DIMMABLE : Triac CL
CRI : 90+ CRI
COLOR\_TEMP : 2700K

#### **FINISHES OPTION**



### MATERIAL

Aluminum + Acrylic

# RATINGS

Dry Location



# ADDITIONAL

OPERATING TEMPERATURE: -20°C (-4°F), 40°C (104°F)

Always consult a qualified electrician before installing any lighting product.



WESTERN DISTRIBUTION CENTER (HEADQUARTER)
253 NORTH VINELAND AVE I CITY OF INDUSTRY, CA 91746

## EASTERN DISTRIBUTION CENTER

4200 SHIRLEY DR. I ATLANTA, GA 30336

P. 626.956.4200 | F. 626.956.4225 | maximlighting.com