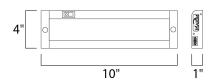

#### PRODUCT DESCRIPTION

The MX-L120-EL features a new edge illuminated technology that provides even light without the common LED spots on the counter. The enclosed design does not need to be open for either wiring or for mounting. Knockouts for wiring are on a removable plate on the back for quick and easy wiring.



## **MEASUREMENTS**

DIMENSION : 10" L x 4" W x 1" H

HANGING WEIGHT : 0.88 lb

#### **LAMPING**

INPUT VOLTAGE : 120V LUMENS : 320 Rated

BULB : 4.8W LED PCB Integrated , 5W Total

BULB INCLUDED : (Integrated)
DIMMABLE : Triac CL
CRI : 90+ CRI
COLOR\_TEMP : 2700K

#### **FINISHES OPTION**



### MATERIAL

Aluminum + Acrylic

# RATINGS

Dry Location



## ADDITIONAL

OPERATING TEMPERATURE: -20°C (-4°F), 40°C (104°F)

Always consult a qualified electrician before installing any lighting product.



# WESTERN DISTRIBUTION CENTER (HEADQUARTER)

253 NORTH VINELAND AVE I CITY OF INDUSTRY, CA 91746

### EASTERN DISTRIBUTION CENTER

4200 SHIRLEY DR. I ATLANTA, GA 30336

P. 626.956.4200 | F. 626.956.4225 | maximlighting.com