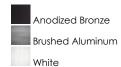

#### PRODUCT DESCRIPTION

The MX-L120-EL features a new edge illuminated technology that provides even light without the common LED spots on the counter. The enclosed design does not need to be open for either wiring or for mounting. Knockouts for wiring are on a removable plate on the back for quick and easy wiring.



## **MEASUREMENTS**

DIMENSION : 10" L x 4" W x 1" H

HANGING WEIGHT : 0.88 lb

#### **LAMPING**

INPUT VOLTAGE : 120V LUMENS : 320 Rated

BULB : 4.8W LED PCB Integrated , 5W Total

BULB INCLUDED : (Integrated)
DIMMABLE : Triac CL
CRI : 90+ CRI
COLOR\_TEMP : 2700K

#### **FINISHES OPTION**



### MATERIAL

Aluminum + Acrylic

# RATINGS

Dry Location



## ADDITIONAL

OPERATING TEMPERATURE: -20°C (-4°F), 40°C (104°F)

Always consult a qualified electrician before installing any lighting product.



# WESTERN DISTRIBUTION CENTER (HEADQUARTER)

253 NORTH VINELAND AVE I CITY OF INDUSTRY, CA 91746

### EASTERN DISTRIBUTION CENTER

4200 SHIRLEY DR. I ATLANTA, GA 30336

P. 626.956.4200 | F. 626.956.4225 | maximlighting.com