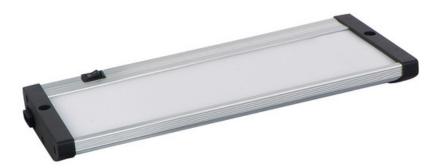

#### PRODUCT DESCRIPTION

The MX-L120-EL features a new edge illuminated technology that provides even light without the common LED spots on the counter. The enclosed design does not need to be open for either wiring or for mounting. Knockouts for wiring are on a removable plate on the back for quick and easy wiring.