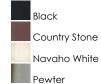

## PRODUCT DESCRIPTION

Foothills Forge is a contemporary style collection from Maxim Lighting International, available in multiple finishes.

### **MEASUREMENTS**

DIMENSION : 15.5" W x 19" H

HANGING WEIGHT : 7.72 lb

## LAMPING

LUMENS : 2,300 Rated

BULB : 2 x 100W Incandescent MB , 0W Total

BULB INCLUDED : (Not Included)

DIMMABLE :

COLOR\_TEMP : 2700K

### **FINISHES OPTION**



# MATERIAL

Iron

# RATINGS

Dry Location



## ADDITIONAL

RATED LIFE 2500 Hours OPERATING TEMPERATURE: -20°C (-4°F), 40°C (104°F)

Always consult a qualified electrician before installing any lighting product.



WESTERN DISTRIBUTION CENTER (HEADQUARTER)
253 NORTH VINELAND AVE I CITY OF INDUSTRY, CA 91746

## EASTERN DISTRIBUTION CENTER

4200 SHIRLEY DR. I ATLANTA, GA 30336

P. 626.956.4200 | F. 626.956.4225 | maximlighting.com