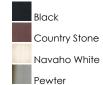

## PRODUCT DESCRIPTION

Foothills Forge is a contemporary style collection from Maxim Lighting International, available in multiple finishes.

### **MEASUREMENTS**

DIMENSION : 15.5" W x 19" H

HANGING WEIGHT : 7.72 lb

## LAMPING

LUMENS : 2,300 Rated

BULB : 2 x 100W Incandescent MB , 0W Total

BULB INCLUDED : (Not Included)

DIMMABLE :

COLOR\_TEMP : 2700K

### **FINISHES OPTION**



# MATERIAL

Iron

# RATINGS

Dry Location



## ADDITIONAL

RATED LIFE 2500 Hours OPERATING TEMPERATURE: -20°C (-4°F), 40°C (104°F)

Always consult a qualified electrician before installing any lighting product.



WESTERN DISTRIBUTION CENTER (HEADQUARTER)
253 NORTH VINELAND AVE I CITY OF INDUSTRY, CA 91746

## EASTERN DISTRIBUTION CENTER

4200 SHIRLEY DR. I ATLANTA, GA 30336

P. 626.956.4200 | F. 626.956.4225 | maximlighting.com