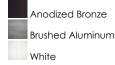

dimmer and cabinets stay cool and safe with LED light output. CounterMax MX-L-LPC series is connectable with or without cords using MXInterLink5 technology, making this series convenient as well as beautiful.





| DIMENSION      | : 18" L x 3" W x 0.55" H        |
|----------------|---------------------------------|
| HANGING WEIGHT | : 2.2 lb                        |
| LAMPING        |                                 |
| INPUT VOLTAGE  | : 120V                          |
| LUMENS         | : 640 Rated                     |
| BULB           | : 6 x 2.46W LED LED , 15W Total |
| BULB INCLUDED  | : (Integrated)                  |
| DIMMABLE       | : Triac CL                      |
| CRI            | : 85 CRI                        |
| COLOR_TEMP     | : 3000K                         |





GLASS Clear CL

## MATERIAL

Aluminum

## RATINGS

Dry Location



## ADDITIONAL

FLUORESCENT WATTS: 12.8 INCANDESCENT WATTS: 58.18 RATED LIFE 50000 Hours OPERATING TEMPERATURE: -20°C (-4°F), 40°C (104°F)

Always consult a qualified electrician before installing any lighting product.



WESTERN DISTRIBUTION CENTER (HEADQUARTER) 253 NORTH VINELAND AVE I CITY OF INDUSTRY, CA 91746

EASTERN DISTRIBUTION CENTER 4200 SHIRLEY DR. I ATLANTA, GA 30336

P. 626.956.4200 | F. 626.956.4225 | maximlighting.com