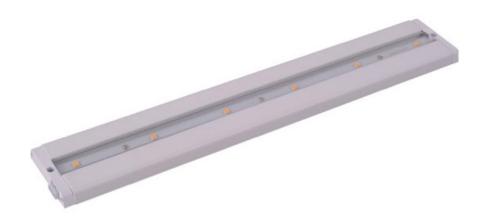

## **PRODUCT DESCRIPTION**

The CounterMax MX-L-LPC series, a state-of-the-art low profile LED under cabinet light, installs easily under the cabinet and emits a crisp white light which illuminates without shadows. Dimmable using a standard wall dimmer and cabinets stay cool and safe with LED light output. CounterMax MX-L-LPC series is connectable with or without cords using MXInterLink5 technology, making this series convenient as well as beautiful.