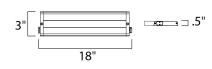

| DIMENSION      | : 18" L x 3" W x 0.55" H        |
|----------------|---------------------------------|
| HANGING WEIGHT | : 2.2 lb                        |
| LAMPING        |                                 |
| INPUT VOLTAGE  | : 120V                          |
| LUMENS         | : 640 Rated                     |
| BULB           | : 6 x 2.46W LED LED , 15W Total |
| BULB INCLUDED  | : (Integrated)                  |
| DIMMABLE       | : Triac CL                      |
| CRI            | : 85 CRI                        |
| COLOR_TEMP     | : 3000K                         |