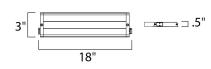

| DIMENSION      | : 18" L x 3" W x 0.55" H            |
|----------------|-------------------------------------|
| HANGING WEIGHT | : 2.2 lb                            |
| LAMPING        |                                     |
| INPUT VOLTAGE  | : 120V                              |
| LUMENS         | : 640 Rated                         |
| BULB           | : 6 x 2.46W LED LED , 15W Total     |
| BULB INCLUDED  | : (Integrated)                      |
| DIMMABLE       | : Lutron® CL or Leviton® LED Dimmer |
| CRI            | : 85 CRI                            |
| COLOR_TEMP     | : 3000K                             |