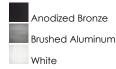

rMax MX-L-LPC series is connectable with or without cords using MXInterLink5 technology, making this series convenient as well as beautiful.





| DIMENSION      | : 18" L x 3" W x 0.55" H            |
|----------------|-------------------------------------|
| HANGING WEIGHT | : 2.2 lb                            |
| LAMPING        |                                     |
| INPUT VOLTAGE  | : 120V                              |
| LUMENS         | : 640 Rated                         |
| BULB           | : 6 x 2.46W LED LED , 15W Total     |
| BULB INCLUDED  | : (Integrated)                      |
| DIMMABLE       | : Lutron® CL or Leviton® LED Dimmer |
| CRI            | : 85 CRI                            |
| COLOR_TEMP     | : 3000K                             |

#### **FINISHES OPTION**



GLASS Clear CL

## MATERIAL

Aluminum

# RATINGS

Dry Location



## ADDITIONAL

FLUORESCENT WATTS: 12.8 **INCANDESCENT WATTS: 58.18** RATED LIFE 50000 Hours **OPERATING TEMPERATURE:** -20°C (-4°F), 40°C (104°F)

Always consult a qualified electrician before installing any lighting product.



WESTERN DISTRIBUTION CENTER (HEADQUARTER) 253 NORTH VINELAND AVE I CITY OF INDUSTRY, CA 91746

EASTERN DISTRIBUTION CENTER 4200 SHIRLEY DR. I ATLANTA, GA 30336

P. 626.956.4200 | F. 626.956.4225 | maximlighting.com