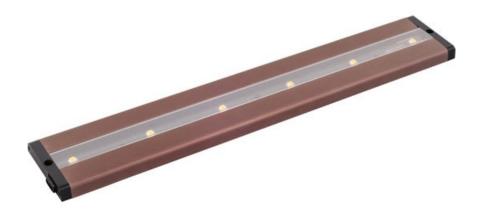

#### **PRODUCT DESCRIPTION**

The CounterMax MX-L-LPC series, a state-of-the-art low profile LED under cabinet light, installs easily under the cabinet and emits a crisp white light which illuminates without shadows. Dimmable using a standard wall dimmer and cabinets stay cool and safe with LED light output. CounterMax MX-L-LPC series is connectable with or without cords using MXInterLink5 technology, making this series convenient as well as beautiful.

| DIMENSION      | : 18" L x 3" W x 0.55" H            |
|----------------|-------------------------------------|
| HANGING WEIGHT | : 2.2 lb                            |
| LAMPING        |                                     |
| INPUT VOLTAGE  | : 120V                              |
| LUMENS         | : 640 Rated                         |
| BULB           | : 6 x 2.46W LED LED , 15W Total     |
| BULB INCLUDED  | : (Integrated)                      |
| DIMMABLE       | : Lutron® CL or Leviton® LED Dimmer |
| CRI            | : 85 CRI                            |
| COLOR_TEMP     | : 3000K                             |