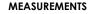

| DIMENSION      | : 18" L x 3" W x 0.55" H            |
|----------------|-------------------------------------|
| HANGING WEIGHT | : 2.2 lb                            |
| LAMPING        |                                     |
| INPUT VOLTAGE  | : 120V                              |
| LUMENS         | : 640 Rated                         |
| BULB           | : 6 x 2.46W LED LED , 15W Total     |
| BULB INCLUDED  | : (Integrated)                      |
| DIMMABLE       | : Lutron® CL or Leviton® LED Dimmer |
| CRI            | : 85 CRI                            |
| COLOR_TEMP     | : 3000K                             |