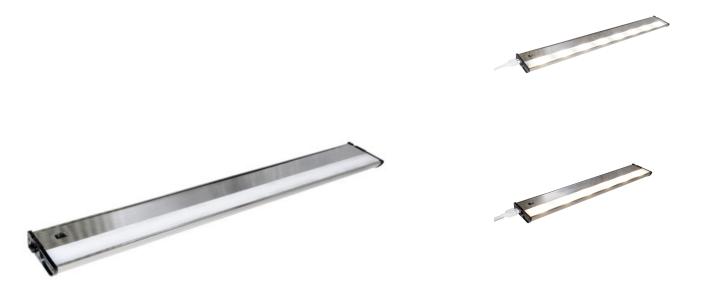

### PRODUCT DESCRIPTION

The MX-L120-DL features the same low profile frame of the MX-L120DC and also full dimmability but with an increased lumen output. Featuring the new LG 5630 LED with closer spacing for better light distribution and lower operating temperatures for longer life. The hinged top gives access for easy installation with captured mounting screws and quick wire connectors.

## **MEASUREMENTS**

DIMENSION : 30" L x 4" W x 1" H

HANGING WEIGHT : 3.87 lb

### LAMPING

INPUT VOLTAGE : 120V

**LUMENS** : 882 Rated (662 Del.)

**BULB** : 15W LED PCB Integrated, 15W Total

: (Integrated) BULB INCLUDED DIMMABLE : Triac CL CRI :80+ CRI COLOR\_TEMP : 2700K