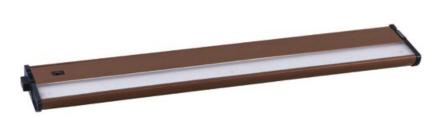

## PRODUCT DESCRIPTION

The MX-L120-DL features the same low profile frame of the MX-L120DC and also full dimmability but with an increased lumen output. Featuring the new LG 5630 LED with closer spacing for better light distribution and lower operating temperatures for longer life. The hinged top gives access for easy installation with captured mounting screws and quick wire connectors.