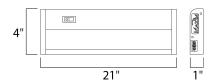

## PRODUCT DESCRIPTION

The MX-L120-DL features the same low profile frame of the MX-L120DC and also full dimmability but with an increased lumen output. Featuring the new LG 5630 LED with closer spacing for better light distribution and lower operating temperatures for longer life. The hinged top gives access for easy installation with captured mounting screws and quick wire connectors.



## **MEASUREMENTS**

DIMENSION : 21" L x 4" W x 1" H

HANGING WEIGHT : 2.42 lb

### LAMPING

INPUT VOLTAGE : 120V

**LUMENS** : 587 Rated (440 Del.)

: 10W LED PCB Integrated, 10W Total

BULB INCLUDED : (Integrated) DIMMABLE : Triac CL CRI :80+ CRI COLOR\_TEMP : 2700K

#### **FINISHES OPTION**



# GLASS

Clear CL

## MATERIAL

Aluminum + Acrylic

#### **RATINGS**

Dry Location



#### **ADDITIONAL**

RATED LIFE 50000 Hours **OPERATING TEMPERATURE:** -20°C (-4°F), 40°C (104°F)

Always consult a qualified electrician before installing any lighting product.



# WESTERN DISTRIBUTION CENTER (HEADQUARTER)

253 NORTH VINELAND AVE I CITY OF INDUSTRY, CA 91746

## **EASTERN DISTRIBUTION CENTER**

4200 SHIRLEY DR. I ATLANTA, GA 30336

P. 626.956.4200 | F. 626.956.4225 | maximlighting.com