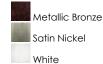

## PRODUCT DESCRIPTION

The MX-L120-DL features the same low profile frame of the MX-L120DC and also full dimmability but with an increased lumen output. Featuring the new LG 5630 LED with closer spacing for better light distribution and lower operating temperatures for longer life. The hinged top gives access for easy installation with captured mounting screws and quick wire connectors.



## **MEASUREMENTS**

DIMENSION : 21" L x 4" W x 1" H

HANGING WEIGHT : 2.42 lb

### LAMPING

INPUT VOLTAGE : 120V

**LUMENS** : 587 Rated (440 Del.)

: 10W LED PCB Integrated, 10W Total

BULB INCLUDED : (Integrated) DIMMABLE : Triac CL CRI :80+ CRI COLOR\_TEMP : 2700K

#### **FINISHES OPTION**



# GLASS

Clear CL

## MATERIAL

Aluminum + Acrylic

#### **RATINGS**

Dry Location



#### **ADDITIONAL**

RATED LIFE 50000 Hours **OPERATING TEMPERATURE:** -20°C (-4°F), 40°C (104°F)

Always consult a qualified electrician before installing any lighting product.



# WESTERN DISTRIBUTION CENTER (HEADQUARTER)

253 NORTH VINELAND AVE I CITY OF INDUSTRY, CA 91746

## **EASTERN DISTRIBUTION CENTER**

4200 SHIRLEY DR. I ATLANTA, GA 30336

P. 626.956.4200 | F. 626.956.4225 | maximlighting.com