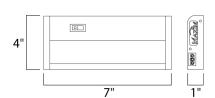

## PRODUCT DESCRIPTION

The MX-L120-DL features the same low profile frame of the MX-L120DC and also full dimmability but with an increased lumen output. Featuring the new LG 5630 LED with closer spacing for better light distribution and lower operating temperatures for longer life. The hinged top gives access for easy installation with captured mounting screws and quick wire connectors.



## **MEASUREMENTS**

DIMENSION : 7" L x 4" W x 1" H

HANGING WEIGHT : 1.14 lb

### LAMPING

INPUT VOLTAGE : 120V LUMENS : 289 Rated

**BULB** : 5.1W LED PCB Integrated, 5W Total

BULB INCLUDED : (Integrated) DIMMABLE : Triac CL CRI :80+ CRI COLOR\_TEMP : 2700K

#### **FINISHES OPTION**

Metallic Bronze Satin Nickel

White

## GLASS

Clear CL

# MATERIAL

Aluminum + Acrylic

#### **RATINGS**

Dry Location



#### **ADDITIONAL**

RATED LIFE 50000 Hours **OPERATING TEMPERATURE:** -20°C (-4°F), 40°C (104°F)

Always consult a qualified electrician before installing any lighting product.



# WESTERN DISTRIBUTION CENTER (HEADQUARTER)

253 NORTH VINELAND AVE I CITY OF INDUSTRY, CA 91746

## **EASTERN DISTRIBUTION CENTER**

4200 SHIRLEY DR. I ATLANTA, GA 30336

P. 626.956.4200 | F. 626.956.4225