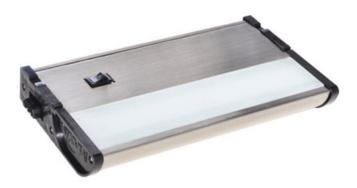

## PRODUCT DESCRIPTION

The MX-L120-DL features the same low profile frame of the MX-L120DC and also full dimmability but with an increased lumen output. Featuring the new LG 5630 LED with closer spacing for better light distribution and lower operating temperatures for longer life. The hinged top gives access for easy installation with captured mounting screws and quick wire connectors.

## **MEASUREMENTS**

DIMENSION : 7" L x 4" W x 1" H

HANGING WEIGHT : 1.14 lb

### LAMPING

INPUT VOLTAGE : 120V LUMENS : 289 Rated

**BULB** : 5.1W LED PCB Integrated, 5W Total

BULB INCLUDED : (Integrated) DIMMABLE : Triac CL CRI :80+ CRI COLOR\_TEMP : 2700K