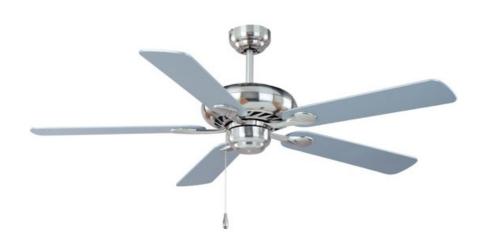

## PRODUCT DESCRIPTION

Easy and quick installation makes a Super-Max fan the right choice for your ceiling fan needs.

### **MEASUREMENTS**

DIMENSION : 52" W x 12.5" H

HANGING WEIGHT : 12.76 lb

LAMPING

BULB : W OW Total

DIMMABLE :

#### **FINISHES OPTION**

Matte White

Oil Rubbed Bronze

Satin Nickel

Tortoise

MATERIAL

Iron

RATINGS