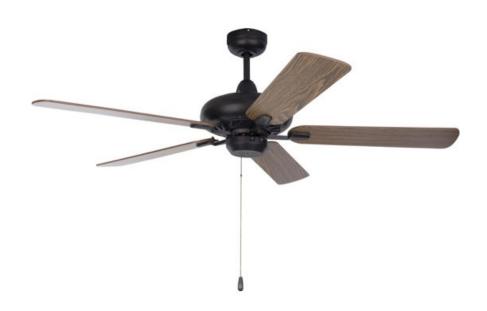

### PRODUCT DESCRIPTION

Easy and quick installation makes a Super-Max fan the right choice for your ceiling fan needs.

#### **FINISHES OPTION**

Matte White

Oil Rubbed Bronze

Satin Nickel

Tortoise

MATERIAL

Iron

RATINGS