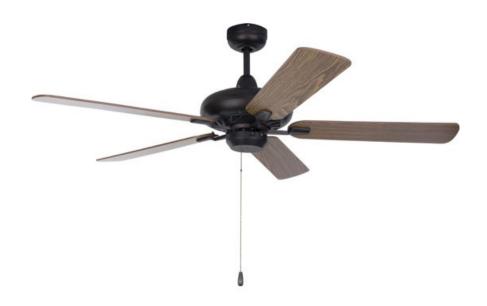

#### **FINISHES OPTION**

Matte White

Oil Rubbed Bronze

Satin Nickel

Tortoise