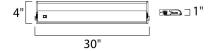

#### PRODUCT DESCRIPTION

With a sleek profile and direct wiring, this fully dimmable state-of-the-art CounterMax MX-L120DC under cabinet light, powered by choice of 3000K LED manufactured by CREE® or 2700K LED manufactured by Philips® Luxeon®, easily installs under the cabinet with its built-in knock outs and emits a crisp white light which illuminates without shadows. The hinged top gives easy access for installation and wiring. Cabinets stay cool and safe with LED light output. CounterMax MX-L120DC is linkable without or with cords using MXInterLink4 accessories.

## **MEASUREMENTS**

: 30" L x 4" W x 1" H DIMENSION

: 4.4 lb HANGING WEIGHT

# LAMPING



INPUT VOLTAGE :120V **LUMENS** : 568 Rated

**BULB** : 8 x 2.29W LED LED , 18W Total

**BULB INCLUDED** : (Integrated) DIMMABLE : Triac CL CRI : 85 CRI COLOR\_TEMP : 2700K

#### **FINISHES OPTION**



### GLASS

Clear CL

#### **RATINGS**

Dry Location



#### ADDITIONAL

RATED LIFE 50000 Hours **OPERATING TEMPERATURE:** -20°C (-4°F), 40°C (104°F)

Always consult a qualified electrician before installing any lighting product.



# WESTERN DISTRIBUTION CENTER (HEADQUARTER) 253 NORTH VINELAND AVE I CITY OF INDUSTRY, CA 91746

4200 SHIRLEY DR. I ATLANTA, GA 30336

P. 626.956.4200 | F. 626.956.4225 | maximlighting.com