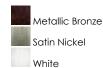

this fully dimmable state-of-the-art CounterMax MX-L120DC under cabinet light, powered by choice of 3000K LED manufactured by CREE® or 2700K LED manufactured by Philips® Luxeon®, easily installs under the cabinet with its built-in knock outs and emits a crisp white light which illuminates without shadows. The hinged top gives easy access for installation and wiring. Cabinets stay cool and safe with LED light output. CounterMax MX-L120DC is linkable without or with cords using MXInterLink4 accessories.

## **MEASUREMENTS**

: 30" L x 4" W x 1" H DIMENSION

: 4.4 lb HANGING WEIGHT

# LAMPING



INPUT VOLTAGE :120V **LUMENS** : 568 Rated

**BULB** : 8 x 2.29W LED LED , 18W Total

**BULB INCLUDED** : (Integrated) DIMMABLE : Triac CL CRI : 85 CRI COLOR\_TEMP : 2700K

#### **FINISHES OPTION**



### GLASS

Clear CL

#### **RATINGS**

Dry Location



#### ADDITIONAL

RATED LIFE 50000 Hours **OPERATING TEMPERATURE:** -20°C (-4°F), 40°C (104°F)

Always consult a qualified electrician before installing any lighting product.



# WESTERN DISTRIBUTION CENTER (HEADQUARTER) 253 NORTH VINELAND AVE I CITY OF INDUSTRY, CA 91746

4200 SHIRLEY DR. I ATLANTA, GA 30336

P. 626.956.4200 | F. 626.956.4225 | maximlighting.com