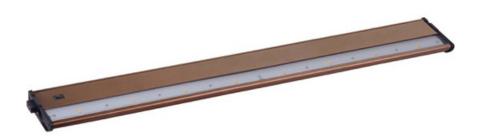

#### PRODUCT DESCRIPTION

With a sleek profile and direct wiring, this fully dimmable state-of-the-art CounterMax MX-L120DC under cabinet light, powered by choice of 3000K LED manufactured by CREE® or 2700K LED manufactured by Philips® Luxeon®, easily installs under the cabinet with its built-in knock outs and emits a crisp white light which illuminates without shadows. The hinged top gives easy access for installation and wiring. Cabinets stay cool and safe with LED light output. CounterMax MX-L120DC is linkable without or with cords using MXInterLink4 accessories.