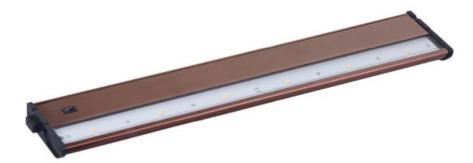

## **PRODUCT DESCRIPTION**

With a sleek profile and direct wiring, this fully dimmable state-of-the-art CounterMax MX-L120DC under cabinet light, powered by choice of 3000K LED manufactured by CREE® or 2700K LED manufactured by Philips® Luxeon®, easily installs under the cabinet with its built-in knock outs and emits a crisp white light which illuminates without shadows. The hinged top gives easy access for installation and wiring. Cabinets stay cool and safe with LED light output. CounterMax MX-L120DC is linkable without or with cords using MXInterLink4 accessories.