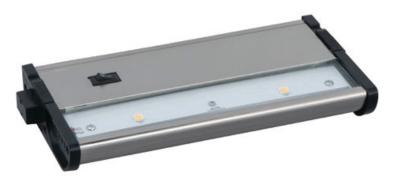

#### PRODUCT DESCRIPTION

With a sleek profile and direct wiring, this fully dimmable state-of-the-art CounterMax MX-L120DC under cabinet light, powered by choice of 3000K LED manufactured by CREE® or 2700K LED manufactured by Philips® Luxeon®, easily installs under the cabinet with its built-in knock outs and emits a crisp white light which illuminates without shadows. The hinged top gives easy access for installation and wiring. Cabinets stay cool and safe with LED light output. CounterMax MX-L120DC is linkable without or with cords using MXInterLink4 accessories.