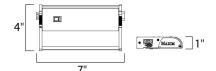

#### PRODUCT DESCRIPTION

With a sleek profile and direct wiring, this fully dimmable state-of-the-art CounterMax MX-L120DC under cabinet light, powered by choice of 3000K LED manufactured by CREE® or 2700K LED manufactured by Philips® Luxeon®, easily installs under the cabinet with its built-in knock outs and emits a crisp white light which illuminates without shadows. The hinged top gives easy access for installation and wiring. Cabinets stay cool and safe with LED light output. CounterMax MX-L120DC is linkable without or with cords using MXInterLink4 accessories.



#### **MEASUREMENTS**

DIMENSION : 7" L x 4" W x 1" H

HANGING WEIGHT : 1.28 lb

## LAMPING

INPUT VOLTAGE :120V LUMENS : 142 Rated

BULB : 2 x 2.25W LED LED , 4W Total

BULB INCLUDED : (Integrated) DIMMABLE : Triac CL CRI : 85 CRI COLOR\_TEMP : 2700K

#### **FINISHES OPTION**

Metallic Bronze Satin Nickel

White

#### GLASS

Clear CL

## **RATINGS**

Dry Location



#### ADDITIONAL

RATED LIFE 50000 Hours **OPERATING TEMPERATURE:** -20°C (-4°F), 40°C (104°F)

Always consult a qualified electrician before installing any lighting product.



# WESTERN DISTRIBUTION CENTER (HEADQUARTER)

253 NORTH VINELAND AVE I CITY OF INDUSTRY, CA 91746

## **EASTERN DISTRIBUTION CENTER**

4200 SHIRLEY DR. I ATLANTA, GA 30336

P. 626.956.4200 | F. 626.956.4225 | maximlighting.com