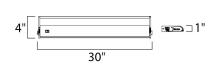

## MEASUREMENTS DIMENSION

HANGING WEIGHT

| LAMPING       |                           |
|---------------|---------------------------|
| INPUT VOLTAGE | :120V                     |
| LUMENS        | : 964 Rated               |
| BULB          | : 8 x 2.44W LED LED , 20W |
| BULB INCLUDED | : (Integrated)            |
| DIMMABLE      | : Triac CL                |
| CRI           | : 85 CRI                  |
| COLOR TEMP    | : 3000K                   |

: 4.4 lb

: 30" L x 4" W x 1" H