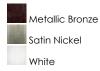

ilt-in knock outs and emits a crisp white light which illuminates without shadows. The hinged top gives easy access for installation and wiring. Cabinets stay cool and safe with LED light output. CounterMax MX-L120DC is linkable without or with cords using MXInterLink4 accessories.

## MEASUREMENTS DIMENSION

HANGING WEIGHT



| LAMPING       |                           |
|---------------|---------------------------|
| INPUT VOLTAGE | :120V                     |
| LUMENS        | : 964 Rated               |
| BULB          | : 8 x 2.44W LED LED , 20W |
| BULB INCLUDED | : (Integrated)            |
| DIMMABLE      | : Triac CL                |
| CRI           | : 85 CRI                  |
| COLOR TEMP    | : 3000K                   |

: 4.4 lb

: 30" L x 4" W x 1" H

# **FINISHES OPTION**



**GLASS** Clear CL

## **RATINGS** Dry Location

\_

# 

## ADDITIONAL

FLUORESCENT WATTS: 19.28 INCANDESCENT WATTS: 87.64 RATED LIFE 50000 Hours OPERATING TEMPERATURE: -20°C (-4°F), 40°C (104°F)

Always consult a qualified electrician before installing any lighting product.



WESTERN DISTRIBUTION CENTER (HEADQUARTER) 253 NORTH VINELAND AVE I CITY OF INDUSTRY, CA 91746

EASTERN DISTRIBUTION CENTER 4200 SHIRLEY DR. I ATLANTA, GA 30336

Total

P. 626.956.4200 | F. 626.956.4225 | maximlighting.com