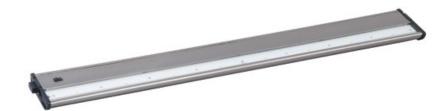

## **PRODUCT DESCRIPTION**

With a sleek profile and direct wiring, this fully dimmable state-of-the-art CounterMax MX-L120DC under cabinet light, powered by choice of 3000K LED manufactured by CREE® or 2700K LED manufactured by Philips® Luxeon®, easily installs under the cabinet with its built-in knock outs and emits a crisp white light which illuminates without shadows. The hinged top gives easy access for installation and wiring. Cabinets stay cool and safe with LED light output. CounterMax MX-L120DC is linkable without or with cords using MXInterLink4 accessories.