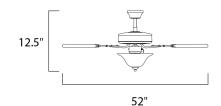

#### PRODUCT DESCRIPTION

The Basic-Max ceiling fan features the ability to be installed three different ways: close mount, standard stem, and optional stems up to 72" long.

**MEASUREMENTS** 

DIMENSION : 52" W x 12.4" H HANGING WEIGHT : 15 lb