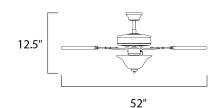

#### PRODUCT DESCRIPTION

The Basic-Max ceiling fan features the ability to be installed three different ways: close mount, standard stem, and optional stems up to 72" long.

**MEASUREMENTS** 

DIMENSION : 52" W x 12.4" H